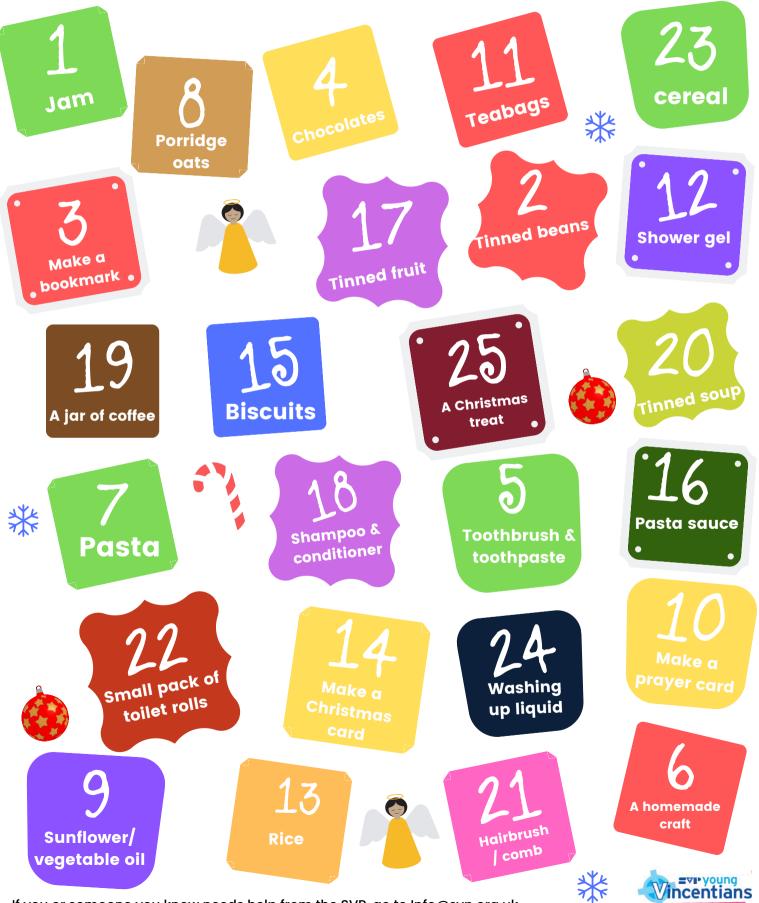

Starting on **Monday 24th November**, add to a hamper/ box as a family or class group. Once completed, donate to your local SVP group to share with families they support, or your school may choose to distribute them to families they know who would benefit from a Christmas hamper. If you are near one of our St Vincent's Community Centres, why not see if they would benefit from your hampers too?

If you or someone you know needs help from the SVP, go to Info@svp.org.uk

DESIGN YOUR OWN REVERSE ADVENT CALENDAR 2025

Work as a group to decide on items that you would like to add to your hamper. Starting on **Monday 24th November**, add the hamper/ box as a family or class group. Once completed, donate to your local SVP group to share with families they support, or your school may choose to distribute them to families they know who would benefit from a Christmas hamper. If you are near one of our St Vincent's Community Centres, why not see if they would benefit from your hampers too?